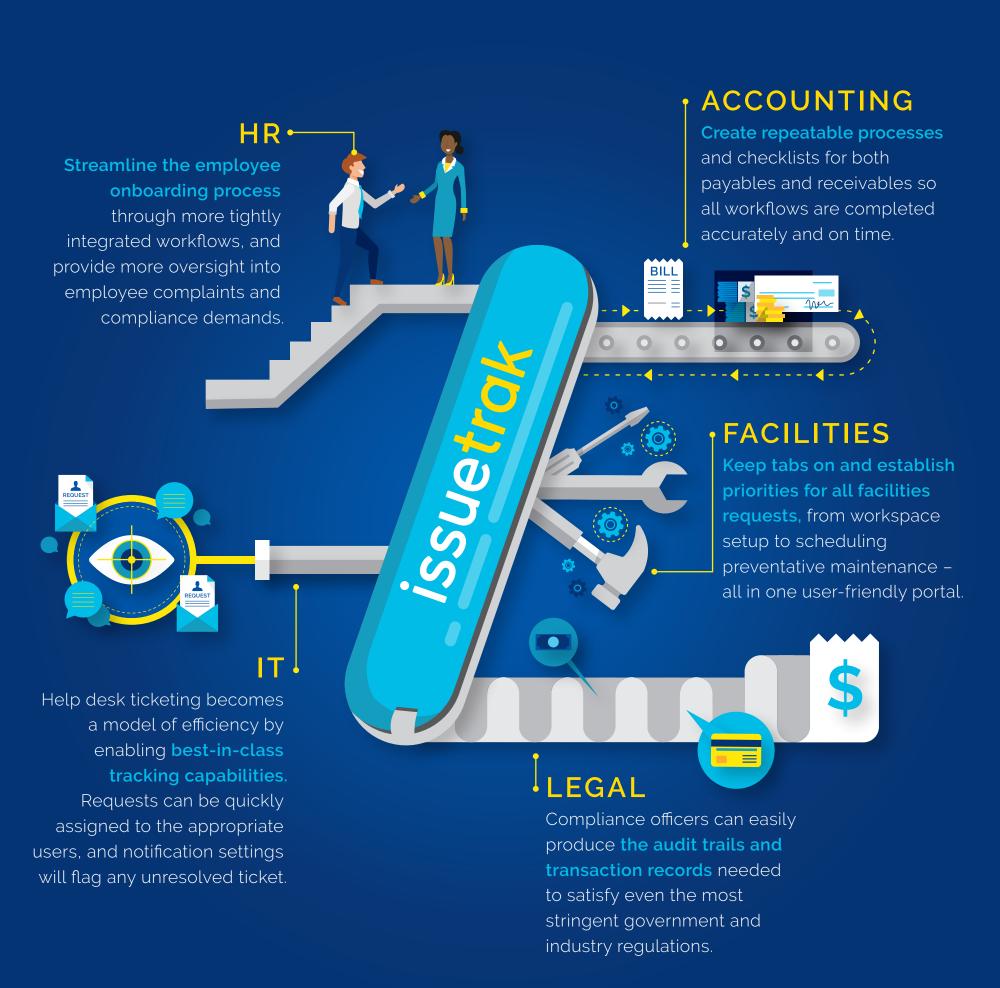

## 5 DEPARTMENTS THAT CAN BENEFIT FROM ISSUETRAK

Any new software purchase needs to provide ROI across the entire organization - not just a single department.

That's why we've worked hard to make Issuetrak the Swiss Army knife of workflow management software, so it can seamlessly fit into every department:

No matter which department adopts Issuetrak first, before too long, every department head will be eager to deploy our comprehensive solution.

Say goodbye to painstaking manual processes, internal bottlenecks and costly inefficiencies. Contact us today to find out what Issuetrak can do for your organization.